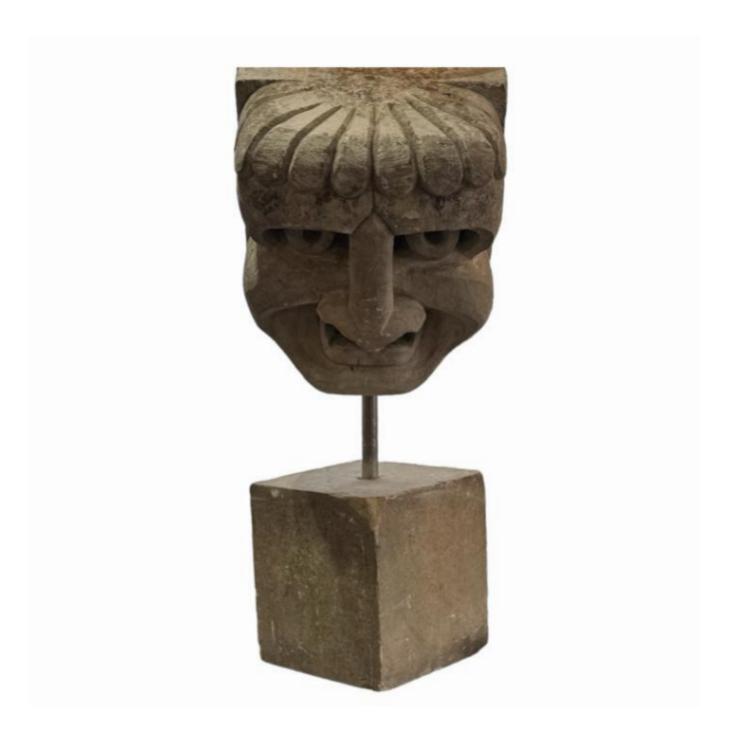

## Antique carved stone grotesque corbel

£845

01323 870 595 • info@emmettandwhite.com • emmettandwhite.com

REF: 5840

Height: 37 cm (14.6") Width: 30 cm (11.8") Depth: 20 cm (7.9")

## Description

An antique carved stone grotesque mask corbel mounted on a marble plinth. He makes a real statement looking down on the world.

Corbels are architectural supports attached to walls or ceilings, often featuring intricate, ornamental designs. Traditionally made from wood, stone, or plaster, they serve both structural and decorative purposes. They enhance the visual appeal of buildings by adding detailed craftsmanship and elegance, particularly in historical and classical architecture.

Height including plinth 80 cm.